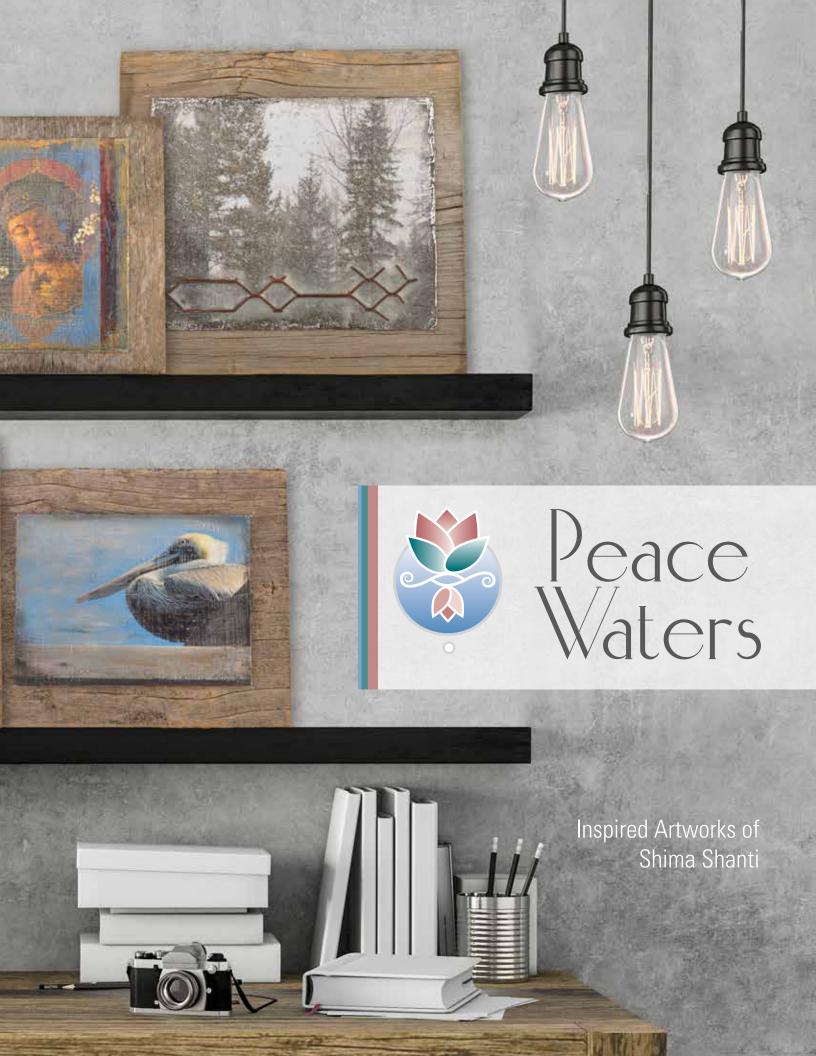

#### **GENERAL DELIVERY**

A. Journey On GDFN-JnyOn 8"x8"

B. Monarch Of The Past GDFN-Mnrch 8"x8" \$29

C. Scene On Broadway USA GDOR-Brdway 8"x8" \$29

D. When Golden Evening Gathered GDSD-GldEv 8"x8" \$29

E. Tower Of California GDSD-TwrCa 8"x8" \$29

# General Delivery

Recall a gentler time not long ago now blurred by freeways and commerce. Look closer. The enduring Missions stand faithful. The perpetual tides ebb and flow. The National Parks — their rugged peaks, crystal lakes, and languid streams — call us back to nature. General Delivery artworks are encaustic collage designed from vintage postcards.