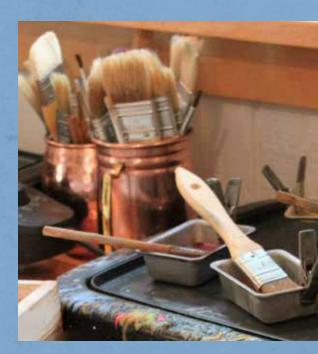

# The Details

then fusing with heat. Shima Shanti's encaustic works combine photography, collage, and assemblage. This labor-intensive technique begins with Shima's interpretation of subtle imagery in a photograph. Then layers of beeswax, demar resin (a tree sap from Indonesia), and pigments are painted with is scraped, textured, and polished to a high gloss, revealing the ethereal, translucent, and misty qualities unique to beeswax. The effects are contemporary, evocative, and timeless.