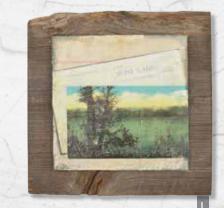

# General Delivery

Recall a gentler time not long ago now blurred by freeways and commerce. Look closer. The enduring Missions stand faithful. The perpetual tides ebb and flow. The National Parks — their rugged peaks, crystal lakes, and languid streams — call us back to nature. General Delivery artworks are encaustic collage designed from vintage postcards.

L. Gatekeeper To The Flathead GDMT-Gtkpr 8''x8'' \$29

M. Nature's Echo GDGP-Echo 8"x8" \$2