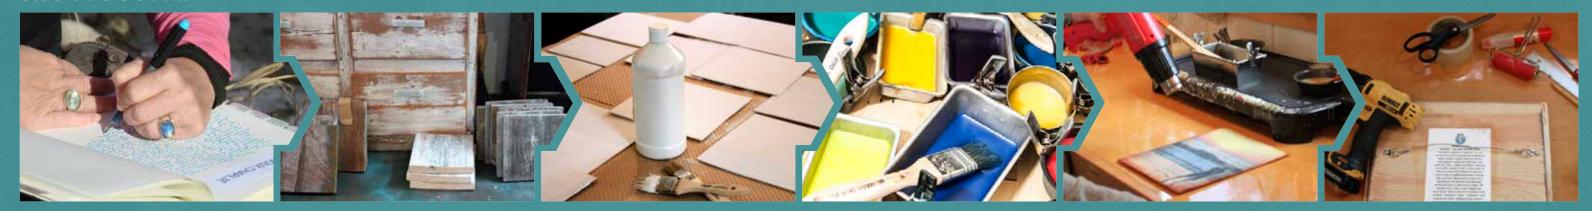

# General Delivery

Recall a gentler time not long ago now blurred by freeways and commerce. Look closer. The enduring Missions stand faithful. The perpetual tides ebb and flow. The National Parks — their rugged peaks, crystal lakes, and languid streams — call us back to nature. General Delivery artworks are encaustic collage designed from vintage postcards.

#### PEACE WATERS

- A. Lost Days & Counting
  PW-LstDay
  10"x10" \$39

  B. Child's Play
  PW-ChldPly
  12"x12" \$49
- C. Synchronized Swim
  PW-SynSwm 12"x12" \$49
- D. Casting For Light
  PW-CstLgt 12"x12" \$49

# In Synergy with Nature

The weathered patina and texture of 100-yearold vintage wood is integral to each Peace Waters work of art. Our wood is sourced worldwide for quality, consistency, and cost. Like any scarce commodity, color, dimension, and species may vary according to availability. Currently most of our vintage wood is reclaimed oak barn siding that is and precious because of time.