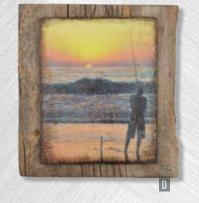

# Peace Waters

The interplay of liquid imagery and Spirit mirrors stillness, purity, peace, and power. In this collection, Shima captures the flow of Peace Waters and eternal life.

# In Synergy with Nature

The weathered patina and texture of 100-yearold vintage wood is integral to each Peace Waters work of art. Our wood is sourced worldwide for quality, consistency, and cost. Like any scarce commodity, color, dimension, and species may vary according to availability. Currently most of our vintage wood is reclaimed oak barn siding that is and precious because of time.