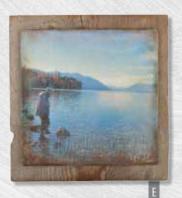

# Peace Waters

The interplay of liquid imagery and Spirit mirrors stillness, purity, peace, and power. In this collection, Shima captures the flow of Peace Waters and eternal life.

# In Synergy with Nature

The weathered patina and texture of 100-yearold vintage wood is integral to each Peace Waters work of art. Our wood is sourced worldwide for quality, consistency, and cost. Like any scarce commodity, color, dimension, and species may vary according to availability. Currently most of our vintage wood is reclaimed oak barn siding that is and precious because of time.