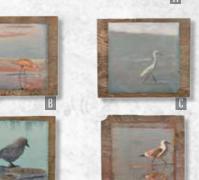

# Walking on Water

The marvel of birds taking flight lifts one's soul to possibilities and transformation. The simple act of our feathered friends walking on water suggests the miraculous.

#### PEACE WATERS

- A. Lost Days & Counting
  PW-LstDay
  10"x10" \$39

  B. Child's Play
  PW-ChldPly
  12"x12" \$49
- C. Synchronized Swim
  PW-SynSwm 12"x12" \$49
- D. Casting For Light
  PW-CstLgt 12"x12" \$49

  E. To My Self

10"x10" \$39

F. Wavering Peace PW-WvgPce 10"x10" \$39

PW-MySelf

- G. Adrift
  PW-Adrift 12"x12" \$49
  H. Wings On Wind
  PW-WngWnd 12"x12" \$49
- I. Shadow Walk PW-ShdWlk 12"x12" \$49