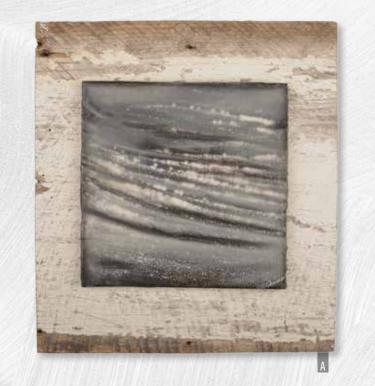

# Climpse of Spirit

Ethereal impressions caught in a sideways glance. Rainbows on the periphery. Light dancing on waves above the inky depths of the unknown.

#### **GLIMPSE OF SPIRIT**

- A. Convergence Light
  GS-Light 12"x12" \$49

  B. Convergence Water
  GS-Water 12"x12" \$49
- C. Convergence Sand GS-Sand 12"x12" \$49
- D. Silver Linings 1 GS-SlvLng1 8"x8" \$29
- E. Silver Linings 2 GS-SlvLng2 8"x8" \$2
- F. Glints of Gold 1 GS-Gld1 10"x10" \$39
- G. Glints of Gold 2 GS-Gld2 10"x10" \$39