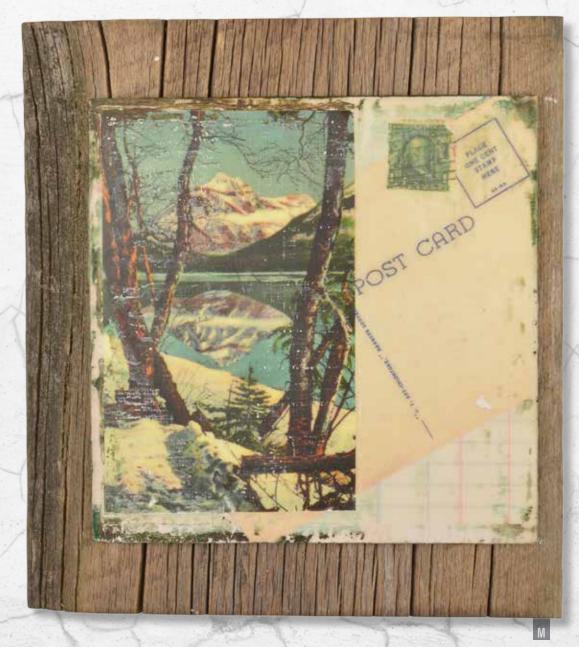

# General Delivery

Recall a gentler time not long ago now blurred by freeways and commerce. Look closer. The enduring Missions stand faithful. The perpetual tides ebb and flow. The National Parks — their rugged peaks, crystal lakes, and languid streams — call us back to nature. General Delivery artworks are encaustic collage designed from vintage postcards.

#### **GENERAL DELIVERY**

A. Journey On GDFN-JnyOn 8"x8"

B. Monarch Of The Past GDFN-Mnrch 8"x8" \$29

C. Scene On Broadway USA GDOR-Brdway 8"x8" \$29

D. When Golden Evening Gathered GDSD-GldEv 8"x8" \$29

E. Tower Of California GDSD-TwrCa 8"x8" \$29