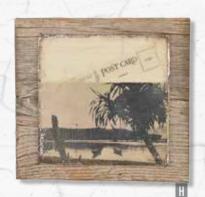

# Walking on Water

The marvel of birds taking flight lifts one's soul to possibilities and transformation. The simple act of our feathered friends walking on water suggests the miraculous.