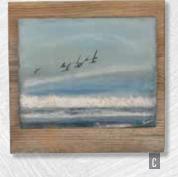

# Walking on Water

The marvel of birds taking flight lifts one's soul to possibilities and transformation. The simple act of our feathered friends walking on water suggests the miraculous.

# In Synergy with Nature

The weathered patina and texture of 100-yearold vintage wood is integral to each Peace Waters work of art. Our wood is sourced worldwide for quality, consistency, and cost. Like any scarce commodity, color, dimension, and species may vary according to availability. Currently most of our vintage wood is reclaimed oak barn siding that is and precious because of time.