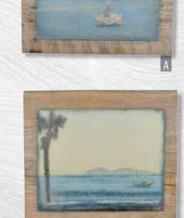

#### PEACE WATERS

- A. Lost Days & Counting
  PW-LstDay
  10"x10" \$39

  B. Child's Play
  PW-ChldPly
  12"x12" \$49
- C. Synchronized Swim
  PW-SynSwm 12"x12" \$49
- D. Casting For Light
  PW-CstLgt 12"x12" \$49

  E. To My Self

10"x10" \$39

F. Wavering Peace PW-WvgPce 10"x10" \$39

PW-MySelf

- G. Adrift
  PW-Adrift 12"x12" \$49
  H. Wings On Wind
  PW-WngWnd 12"x12" \$49
- I. Shadow Walk PW-ShdWlk 12"x12" \$49

# Peace Waters

The interplay of liquid imagery and Spirit mirrors stillness, purity, peace, and power. In this collection, Shima captures the flow of Peace Waters and eternal life.